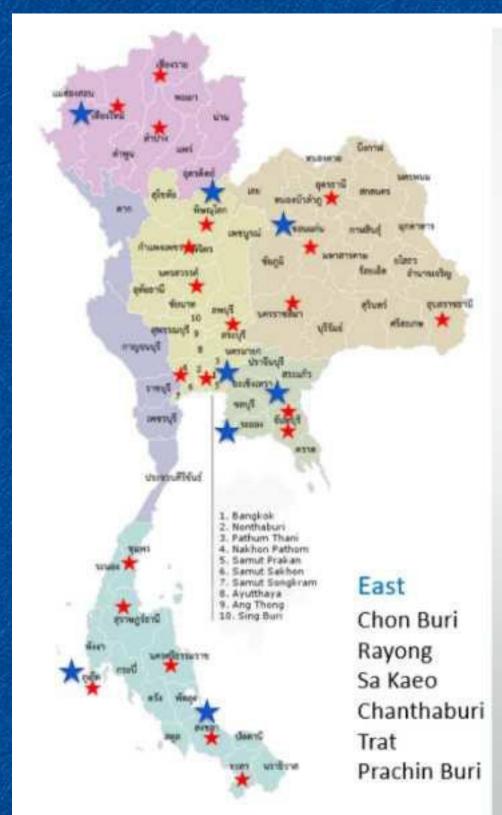

#### Bangkok and surrounding provinces

Bangkok Nonthaburi Pathum Thani Samut Prakan

Center

Lop Buri Sing Buri Ang Thong

Saraburi Samut Sakhon Samut Songkram

Nakhon Pathom Ayutthaya Ratchaburi

North Nakhon Sawan Uthai Thani Chiang Mai Chiang Rai Mae Hong Son

Lamphun Lampang Phrae Nan Phichit Phitsanulok

Tak Sukhothai Uttaradit

Phetchabun Kamphaeng Phet

Northeast Nakorn Ratchasima Chaiyaphum

Buri Ram Khon Kaen Roi Et Maha Sarakham Kalasin Surin

Udon Thani Sakon Nakhon Mukdahan

Loei Nakhon Phanom Nong Khai

Sisaket Ubon Ratchatani Amnat Charoen

Nongkai

South Chumphon Surat Thani

Trang Phuket Ranong

Phangnga Krabi Songkhla

Satun Phattalung Pattani

Narathiwat Nakhon Si Thammarat